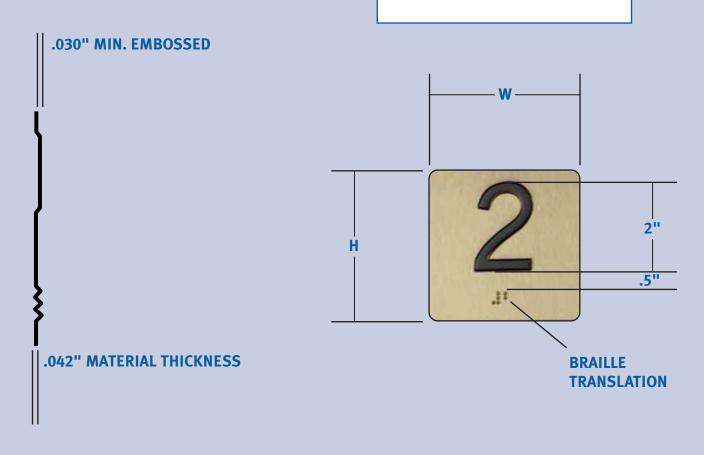

## Jamb Braille Plates

- Standard jamb braille meets all ADA standards.
- Powder epoxy black background color with brushed stainless steel copy. Heavy duty 19 gauge (.042) thick.
- Your choice of one mounting method:
  pressure sensitive
  holes with drive pins
  threaded stud
- News Gothic typestyle.
- 2" character available in regular or condensed.
- Truxes jamb plates will hold any 1 or 2 letter/number combinations.

## **STANDARD MOUNTING METHOD:**

- 1. 10 mil pressure sensitive backing
- 2. (1) #6-32 x 3/8" Stud Mount
- 3. (4) .104" Dia. Mounting Holes (#44 [.086] drill bit)