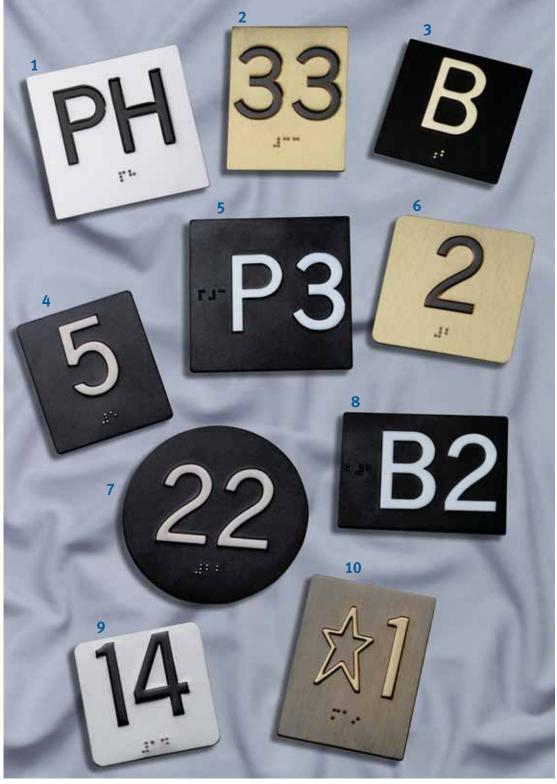

For other materials or finishes please see page 5.

NO MINIMUM ORDER 630. 554. 8448 888. 554. 8448

Sizes and finishes shown are for example only. All finishes are available on all sizes.

| ITEM # | STOCK #      | SIZE (W X H)       | RADIUS |
|--------|--------------|--------------------|--------|
| 1      | J442         | 4 x 4              | 1/16   |
| 2      | J342         | 3 x 4              | 1/16   |
| 3      | J200         | 3.25 x 3.25        | 1/16   |
| 4      | J335         | 3 x 3.5            | 1/8    |
| 5      | J442-BL      | 4 X 4 BRAILLE LEFT | 1/16   |
| 6      | J352         | 3.5 x 3.5          | 1/4    |
| 7      | JR450        | 4.5 DIAMETER       |        |
| 8      | J432-BL      | 4 x 3              | 1/16   |
| 9      | J332         | 3 x 3              | 1/4    |
| 10     | J342         | 3 x 4              | 1/16   |
| -      | <b>7</b> - · |                    | 1      |